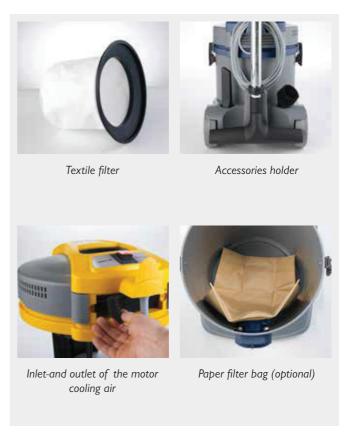

Wet/dry vacuum cleaners with powerful and high efficiency New Generation motors. The I version is equipped with stainless steel container. Power brush socket, Hepa cartridge filter in option, accessories holder and exhaust air filters makes them very useful and universal for many different applications.

| STANDARD ACCESSORIES             | Ø 36     |
|----------------------------------|----------|
| TYPE                             | REF. NO. |
| Flexible hose 2,5 m              | 6010648  |
| Chromed extension tube 0,5 m (*) | 2511500  |
| D 320 Dry floor tool             | 2511524  |
| D 300 Squeegee tool              | 2511526  |
| Upholstery tool                  | 2511530  |
| Round brush                      | 2511540  |
| Crevice tool                     | 2511520  |
| Textile filter                   | 6656000  |
| Nylon protection filter          | 3001009  |
|                                  |          |
|                                  |          |