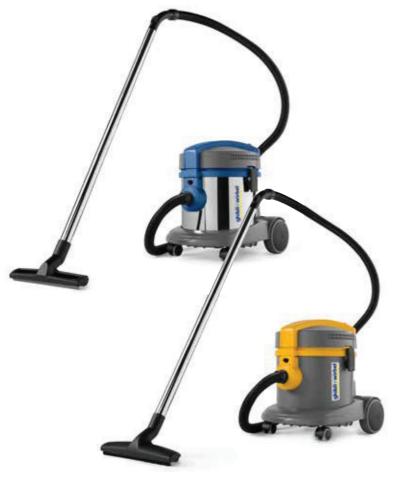

## POWER WD 22 P/I

Wet & Dry vacuum cleaners

PRODUCT IDENTIFICATION

|  | TYPE          | REF. NO.    |  |
|--|---------------|-------------|--|
|  | POWER WD 22 P | 16531210001 |  |
|  | POWER WD 22 I | 16544010001 |  |
|  | POWER WD 22 P | 16538611950 |  |
|  | POWER WD 22 I | 16548711950 |  |

Wet/dry vacuum cleaners with powerful and high efficiency New Generation motors. The I version is equipped with stainless steel container. Power brush socket, Hepa cartridge filter in option, accessories holder and exhaust air filters makes them very useful and universal for many different applications.