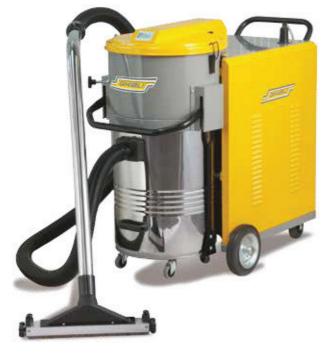

## **GHIBLI** AZ 35 380 V

Industrial dry vacuum cleaners three phase

## **PRODUCT IDENTIFICATION**

| TYPE        | REF. NO.    |
|-------------|-------------|
| AZ 35 380 V | 19111208001 |

Large size industrial vacuum cleaner, silent and with a large filtration area. Three phase motor ( $\Delta = 230$  V - Y = 400 V). Standard manual filter shaking system. Removable dry container for maximum reliability. Blower. Motor thermo-protection. Turbine safety valve.

## **TECHNICAL DATA**

| Max power rating             | W     | 2200         |
|------------------------------|-------|--------------|
| Rated power (nominal power)  | W     | 2200         |
| Container capacity           | Ι     | 60           |
| Useful capacity              | I     | 45           |
| Filtering surface            | m²    | 0,3          |
| Air flow rate                | l/s   | 85           |
| Vacuum                       | mbar  | 245          |
| Sound level                  | db(A) | 60           |
| Power supply cable           | m     | 10           |
| Weight (without accessories) | Kg    | 100          |
| Dimensions                   | mm    | 620x1115x960 |