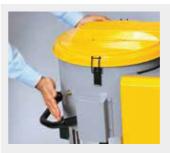

Manual filter shaking system

Filtration system

Warning light

Turbine

| STANDARD ACCESSORIES         | Ø 50     |
|------------------------------|----------|
| ТҮРЕ                         | REF. NO. |
| Flexible hose 3 m            | 6010711  |
| Curved extension tube ø 50   | 2511700  |
| Adjustable dry brush 0,40 m  | 6010052  |
| Round brush                  | 2511720  |
| Crevice tool                 | 2511730  |
| Connection ø 50              | 2511710  |
| Complete textile filter      | 6911005  |
| Manual filter shaking system |          |