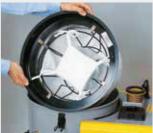

Manual filter shaking system

Filtration system

Warning light

Turbine

| STANDARD ACCESSORIES         | Ø 50     |
|------------------------------|----------|
| ТҮРЕ                         | REF. NO. |
| Flexible hose 3 m            | 6010711  |
| Curved extension tube ø 50   | 2511700  |
| Adjustable dry brush 0,40 m  | 6010052  |
| Round brush                  | 2511720  |
| Crevice tool                 | 2511730  |
| Connection ø 50              | 2511710  |
| Complete textile filter      | 6911005  |
| Manual filter shaking system |          |