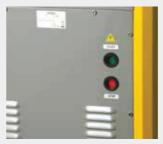

Manual filter shaking system

Filtration system

Warning light

Turbine

| STANDARD ACCESSORIES         | Ø 50     |
|------------------------------|----------|
| ТҮРЕ                         | REF. NO. |
| Flexible hose 3 m            | 6010711  |
| Curved extension tube ø 50   | 2511700  |
| Adjustable dry brush 0,40 m  | 6010052  |
| Round brush                  | 2511720  |
| Crevice tool                 | 2511730  |
| Connection ø 50              | 2511710  |
| Complete textile filter      | 6911005  |
| Manual filter shaking system |          |