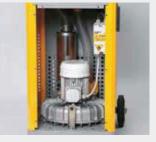

Manual filter shaking system

Filtration system

Warning light

Turbine

| STANDARD ACCESSORIES         | Ø 50     |
|------------------------------|----------|
| ТҮРЕ                         | REF. NO. |
| Flexible hose 3 m            | 6010711  |
| Curved extension tube ø 50   | 2511700  |
| Adjustable dry brush 0,40 m  | 6010052  |
| Round brush                  | 2511720  |
| Crevice tool                 | 2511730  |
| Connection ø 50              | 2511710  |
| Complete textile filter      | 6911005  |
| Manual filter shaking system |          |