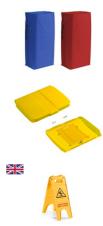

120 L plastified bag

Lid 120 L bag holder with check-list holder

120 L plastified bag with zip

Double bottom lid for 120 L bag holder

Two sided floor sign - EN 1