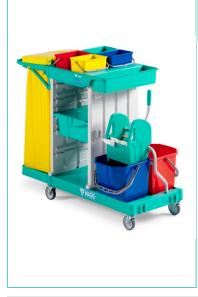

## Magic Line 360B

Trolley with 3 areas: 120 L foldable bag holder, storage area with drawer and washing area with wringer and 2 buckets

Bag and lid not included - Sizes with closed bag holder: 97x65x145 cm

| Technical information |       |                  |     |     |      |                |  |
|-----------------------|-------|------------------|-----|-----|------|----------------|--|
| code                  | notes | cm               | L   | pcs | kg   | m <sup>3</sup> |  |
| ML360B0A0A00          |       | → 137 → 65 → 110 | 120 | 1   | 25,9 | 0,29           |  |

#### **Component list**

| cod.      | description                                                                                                           | qty   |
|-----------|-----------------------------------------------------------------------------------------------------------------------|-------|
| 00003360  | Rectangular bucket with handle, 4 L, yellow                                                                           | 1 pc  |
| 00003361  | Rectangular bucket with handle, 4 L, red                                                                              | 1 pc  |
| 00003362  | Rectangular bucket with handle, 4 L, blue                                                                             | 1 pc  |
| 00003363  | Rectangular bucket with handle, 4 L, green                                                                            | 1 pc  |
| 00003724  | Tec jaw wringer, green                                                                                                | 1 pc  |
| 000B3501  | Bucket with handle, 15 L, blue                                                                                        | 1 pc  |
| 000R3501  | Bucket with handle, 15 L, red                                                                                         | 1 pc  |
| L360510   | Rilsan wringer support, white                                                                                         | 1 pc  |
| S060110   | Set with adhesive labels for buckets                                                                                  | 1 pc  |
| T09070401 | Big Magic base, 91x52 cm, with ø 100 mm wheels                                                                        | 1 pc  |
| T090735   | Upper basket female version, 54x17x11 cm                                                                              | 1 pc  |
| T090737   | Central basket with plugs and labels, version male/female, 48,5x31,5x11 cm                                            | 1 pc  |
| T090781   | 22 L drawer without lock, green                                                                                       | 1 pc  |
| T090795   | Bag holding plate, 48x32x7 cm                                                                                         | 1 pc  |
| T090820   | 120 L foldable bag holder included bag-tighteners, 2 single hooks and 2 handle holders with support, screws and plugs | 1 pc  |
| T690751   | Asymmetric frame hooks-rails with screws                                                                              | 2 pcs |
| V050069   | Set with 6 "T" plugs for asymmetric frame, light grey                                                                 | 2 pcs |

Multipurpose polypropylene trolley, modular and customisable to meet every cleaning need Ideal for cleaning medium-large areas where it is necessary to rinse the mop, with space-saving needs thanks to the foldable bag holder

#### www.ttsystem.com

Features

Magic Line configurations designed in order to meet the needs of those who need a washing system with wringer. They are equipped with 4 L colour coded buckets and 100 mm wheels