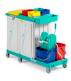

## Magic Line 360B

Trolley with 3 areas: 120 L foldable bag holder, storage area with drawer and washing area with wringer and 2 buckets

Bag and lid not included - Sizes with closed bag holder: 97x65x145 cm

#### **Component list**

| cod.      | description                                                                                                           | qty   |
|-----------|-----------------------------------------------------------------------------------------------------------------------|-------|
| 00003360  | Rectangular bucket with handle, 4 L, yellow                                                                           | 1 pc  |
| 00003361  | Rectangular bucket with handle, 4 L, red                                                                              | 1 pc  |
| 00003362  | Rectangular bucket with handle, 4 L, blue                                                                             | 1 pc  |
| 00003363  | Rectangular bucket with handle, 4 L, green                                                                            | 1 pc  |
| 00003724  | Tec jaw wringer, green                                                                                                | 1 pc  |
| 000B3501  | Bucket with handle, 15 L, blue                                                                                        | 1 pc  |
| 000R3501  | Bucket with handle, 15 L, red                                                                                         | 1 pc  |
| L360510   | Rilsan wringer support, white                                                                                         | 1 pc  |
| S060110   | Set with adhesive labels for buckets                                                                                  | 1 pc  |
| T09070401 | Big Magic base, 91x52 cm, with ø 100 mm wheels                                                                        | 1 pc  |
| T090735   | Upper basket female version, 54x17x11 cm                                                                              | 1 pc  |
| T090737   | Central basket with plugs and labels, version male/female, 48,5x31,5x11 cm                                            | 1 pc  |
| T090781   | 22 L drawer without lock, green                                                                                       | 1 pc  |
| T090795   | Bag holding plate, 48x32x7 cm                                                                                         | 1 pc  |
| T090820   | 120 L foldable bag holder included bag-tighteners, 2 single hooks and 2 handle holders with support, screws and plugs | 1 pc  |
| T690751   | Asymmetric frame hooks-rails with screws                                                                              | 2 pcs |
| V050069   | Set with 6 "T" plugs for asymmetric frame, light grey                                                                 | 2 pcs |

Multipurpose polypropylene trolley, modular and customisable to meet every cleaning need Ideal for cleaning medium-large areas where it is necessary to rinse the mop, with space-saving needs thanks to the foldable bag holder

#### www.ttsystem.com

Features

Magic Line configurations designed in order to meet the needs of those who need a washing system with wringer. They are equipped with 4 L colour coded buckets and 100 mm wheels